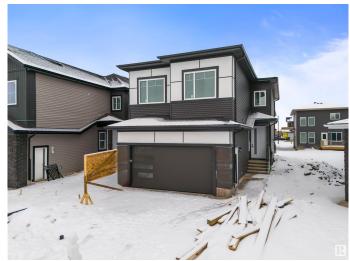

## \$689,000

5 Bedroom, 4.00 Bathroom, 2,420 sqft Rural on 0.06 Acres

Irvin Creek, Rural Leduc County, AB

Experience modern living with a touch of rural charm in this stunning home! Designed for comfort and convenience, this home features a primary bedroom with a luxurious 5-piece ensuite, an upper-floor laundry, and a spacious main floor with a living room, dining room, great room, den, mudroom, and both a main and spice kitchenâ€"perfect for entertaining. The double detached garage, durable vinyl exterior, and full unfinished basement offer endless potential. Stay cozy year-round with natural gas heating and enjoy the ease of municipal services. Conveniently located minutes from schools, shopping, and playgrounds, this home blends tranquility with urban access.

#### **Essential Information**

MLS® # E4429708 Price \$689,000

Bedrooms 5

Bathrooms 4.00

Full Baths 4

Square Footage 2,420

Acres 0.06

Year Built 2025