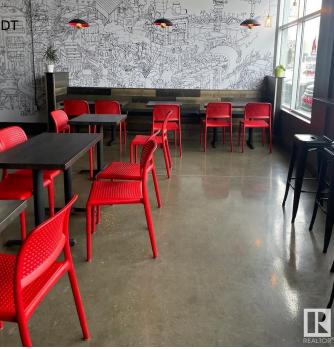

#### \$399,000

0 Bedroom, 0.00 Bathroom, Business on 0.00 Acres

None, Spruce Grove, AB

Asset sale of a well-established Noodlebox franchise located in a high-visibility retail plaza in Spruce Grove, just off the busy Highway 16A. This prime location offers strong vehicle and foot traffic, surrounded by major anchor tenants, gas stations, grocery stores, and dense residential communities. The space is fully built out with modern equipment and a functional layout, ideal for dine-in, takeout, and delivery. Ghost Kitchen Pita Pit approved, adding even more potential for revenue diversification. With excellent exposure, ample parking, and a steady flow of customers throughout the day, this is a turnkey opportunity for entrepreneurs looking to step into a growing franchise in one of Spruce Grove's most active commercial areas.