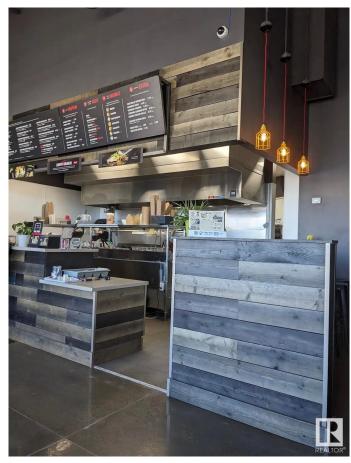

#### \$399,000

0 Bedroom, 0.00 Bathroom, Business on 0.00 Acres

None, Spruce Grove, AB

Asset sale of a well-established Noodlebox franchise located in a high-visibility retail plaza in Spruce Grove, just off the busy Highway 16A. This prime location offers strong vehicle and foot traffic, surrounded by major anchor tenants, gas stations, grocery stores, and dense residential communities. The space is fully built out with modern equipment and a functional layout, ideal for dine-in, takeout, and delivery. Ghost Kitchen Pita Pit approved, adding even more potential for revenue diversification. With excellent exposure, ample parking, and a steady flow of customers throughout the day, this is a turnkey opportunity for entrepreneurs looking to step into a growing franchise in one of Spruce Grove's most active commercial areas.