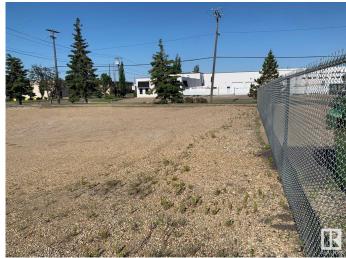

## \$925,000

0 Bedroom, 0.00 Bathroom, Land Commercial on 0.00 Acres

Mitchell Industrial, Edmonton, AB

For Sale Commercial land. Approx 1 acre lot (38865 square feet). Site is fully graveled, compacted, fenced and ready to use. The site has 330 feet of frontage along 118 Avenue. Amazing frontage, amazing opportunity. Corner lot with rectangular shaped with access on 118 Avenue .The site has catch basins. Zoning is Industrial Medium (IM). Site has 10 plug-in outlets. Metered power pole existent. All utilities at the site. Environmental and survey available. Visit the Listing Brokerage (and/or listing REALTOR®) website to obtain additional information.