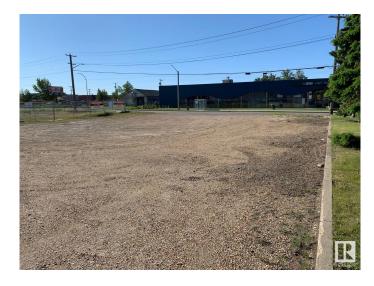

## \$925,000

0 Bedroom, 0.00 Bathroom, Land Commercial on 0.00 Acres

Mitchell Industrial, Edmonton, AB

For Sale Commercial land. Approx 1 acre lot (38865 square feet). Site is fully graveled, compacted, fenced and ready to use. The site has 330 feet of frontage along 118 Avenue. Amazing frontage, amazing opportunity. Corner lot with rectangular shaped with access on 118 Avenue .The site has catch basins. Zoning is Industrial Medium (IM). Site has 10 plug-in outlets. Metered power pole existent. All utilities at the site. Environmental and survey available. Visit the Listing Brokerage (and/or listing REALTOR®) website to obtain additional information.