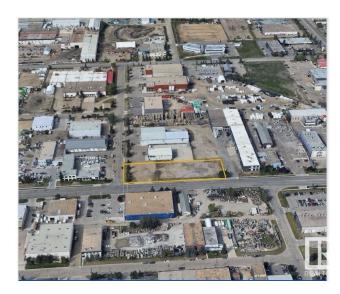

## \$925,000

0 Bedroom, 0.00 Bathroom, Land Commercial on 0.00 Acres

Mitchell Industrial, Edmonton, AB

For Sale Commercial land. Approx 1 acre lot (38865 square feet). Site is fully graveled, compacted, fenced and ready to use. The site has 330 feet of frontage along 118 Avenue. Amazing frontage, amazing opportunity. Corner lot with rectangular shaped with access on 118 Avenue .The site has catch basins. Zoning is Industrial Medium (IM). Site has 10 plug-in outlets. Metered power pole existent. All utilities at the site. Environmental and survey available. Visit the Listing Brokerage (and/or listing REALTOR®) website to obtain additional information.

## **Community Information**

Address 15140 118 Avenue

Area Edmonton

Subdivision Mitchell Industrial

City Edmonton
County ALBERTA

Province AB

Postal Code T5V 1B8