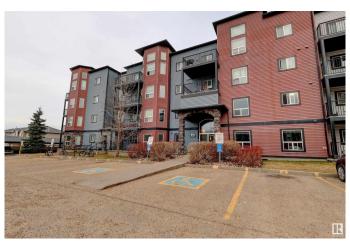

#### \$229,900

2 Bedroom, 2.00 Bathroom, 861 sqft Condo / Townhouse on 0.00 Acres

Silver Berry, Edmonton, AB

Fantastic Deal in Silver Berry! This 2 bedroom, 2 bathroom condo offers 869 sq.ft. of comfortable, functional living on the main floorâ€"perfect for easy access and mobility. Enjoy stainless steel appliances, a kitchen island with breakfast bar, pantry, insuite laundry, and a private patio with BBQ gas line. The layout features separated bedrooms for privacy, with a walk-through closet and step-in shower in the primary ensuite. Building amenities include a fitness room, quest suite, lounge, car wash, and gazebo. Conveniently located near Whitemud, Anthony Henday, Mill Woods Rec Centre, Library, and shopping. This is one opportunity you don't want to miss!

## **Exterior**

Exterior Wood, Stone, Vinyl

Exterior Features Playground Nearby, Shopping Nearby

Roof Asphalt Shingles
Construction Wood, Stone, Vinyl
Foundation Concrete Perimeter