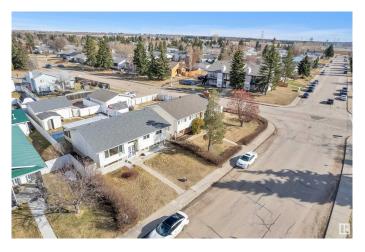

### \$449.000

6 Bedroom, 2.50 Bathroom, 1,227 sqft Single Family on 0.00 Acres

Menisa, Edmonton, AB

Welcome to this well-maintained bi-level home in the desirable community of Menisa in Mill Woods! Situated on a large lot, this spacious property features a total of 6 bedrooms, including a fully finished basement â€" perfect for large families Key upgrades include a roof, windows, and furnace, offering peace of mind and added value. The bright and functional main level is complemented by a covered deckâ€"perfect for year-round outdoor enjoyment and entertaining. Enjoy the convenience of a detached double garage and a fully landscaped yard with plenty of room to play or garden. Located close to schools, shopping, public transit, and parks, this home combines comfort, space, and location.

# **Community Information**

Address 1207 80 Street

Area Edmonton Subdivision Menisa

City Edmonton

County ALBERTA

Province AB

Postal Code T6K 2R3

#### **Exterior**

Exterior Wood, Vinyl

Exterior Features Back Lane, Fenced, Landscaped, Playground Nearby, Public

Transportation, Schools, Shopping Nearby

Roof Asphalt Shingles

Construction Wood, Vinyl

Foundation Concrete Perimeter