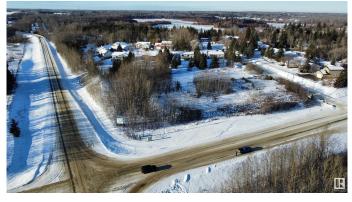

#### \$219,000

0 Bedroom, 0.00 Bathroom, Land Commercial on 0.00 Acres

Spring Lake, Rural Parkland County, AB

Incredible opportunity of 1.39 acres just outside of Stony Plain in the vibrant community of Spring Lake. Range Road 15 and Township Road 524 service not only Spring Lake residence with quick access to Highway 16 to the north and Stony Plain to the east, Hasse Lake and Mink Lake to the west but also core country residential residences of Parkland County in the surrounding area. Spring Lakes population itself in 2023 was 773 residence and continues to grow with few commercial opportunities available.