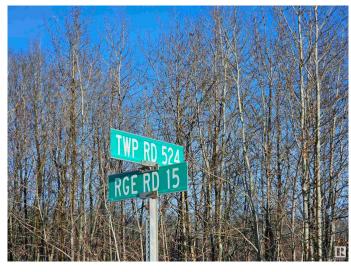

#### \$219,000

0 Bedroom, 0.00 Bathroom, Land Commercial on 0.00 Acres

Spring Lake, Rural Parkland County, AB

Incredible opportunity of 1.39 acres just outside of Stony Plain in the vibrant community of Spring Lake. Range Road 15 and Township Road 524 service not only Spring Lake residence with quick access to Highway 16 to the north and Stony Plain to the east, Hasse Lake and Mink Lake to the west but also core country residential residences of Parkland County in the surrounding area. Spring Lakes population itself in 2023 was 773 residence and continues to grow with few commercial opportunities available.