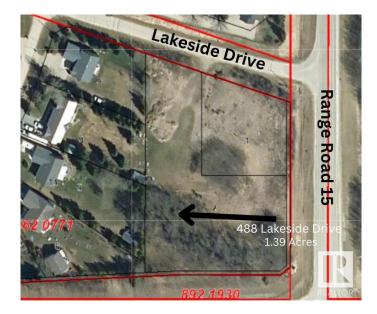

# \$219,000 - 488 Lakeside Drive, Rural Parkland County

MLS® #E4430366

#### \$219,000

0 Bedroom, 0.00 Bathroom, Land Commercial on 0.00 Acres

Spring Lake, Rural Parkland County, AB

Incredible opportunity of 1.39 acres just outside of Stony Plain in the vibrant community of Spring Lake. Range Road 15 and Township Road 524 service not only Spring Lake residence with quick access to Highway 16 to the north and Stony Plain to the east, Hasse Lake and Mink Lake to the west but also core country residential residences of Parkland County in the surrounding area. Spring Lakes population itself in 2023 was 773 residence and continues to grow with few commercial opportunities available.