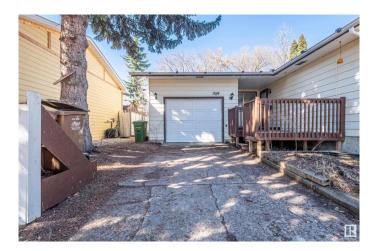

#### \$329,000

3 Bedroom, 1.50 Bathroom, 1,023 sqft Single Family on 0.00 Acres

Lacombe Park, St. Albert, AB

This 3-bedroom bungalow in the mature neighborhood of Lacombe Park is the perfect place to call home. The main floor features a generous-sized living room, ideal for relaxing or entertaining, and a spacious kitchen. The main floor also includes three comfortable bedrooms, including a primary bedroom with a convenient 2-piece ensuite. A 4-piece bathroom serves the other two bedrooms. The partially finished basement offers a large recreation room, plus two additional rooms that can be used as a home office, gym, or extra bedrooms. There is a single attached garage. A large fenced yard, with mature trees, offers lots of privacy and plenty of space for outdoor activities and relaxation. Please note that some images have been virtually staged to display the property's potential.

#### **Amenities**

Amenities Deck

Parking Single Garage Attached