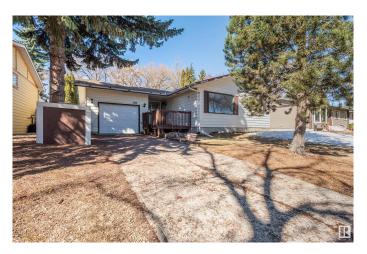

#### \$329,000

3 Bedroom, 1.50 Bathroom, 1,023 sqft Single Family on 0.00 Acres

Lacombe Park, St. Albert, AB

This 3-bedroom bungalow in the mature neighborhood of Lacombe Park is the perfect place to call home. The main floor features a generous-sized living room, ideal for relaxing or entertaining, and a spacious kitchen. The main floor also includes three comfortable bedrooms, including a primary bedroom with a convenient 2-piece ensuite. A 4-piece bathroom serves the other two bedrooms. The partially finished basement offers a large recreation room, plus two additional rooms that can be used as a home office, gym, or extra bedrooms. There is a single attached garage. A large fenced yard, with mature trees, offers lots of privacy and plenty of space for outdoor activities and relaxation. Please note that some images have been virtually staged to display the property's potential.