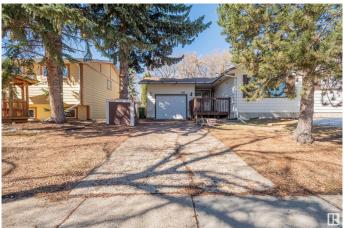

#### \$329,000

3 Bedroom, 1.50 Bathroom, 1,023 sqft Single Family on 0.00 Acres

Lacombe Park, St. Albert, AB

This 3-bedroom bungalow in the mature neighborhood of Lacombe Park is the perfect place to call home. The main floor features a generous-sized living room, ideal for relaxing or entertaining, and a spacious kitchen. The main floor also includes three comfortable bedrooms, including a primary bedroom with a convenient 2-piece ensuite. A 4-piece bathroom serves the other two bedrooms. The partially finished basement offers a large recreation room, plus two additional rooms that can be used as a home office, gym, or extra bedrooms. There is a single attached garage. A large fenced yard, with mature trees, offers lots of privacy and plenty of space for outdoor activities and relaxation. Please note that some images have been virtually staged to display the property's potential.