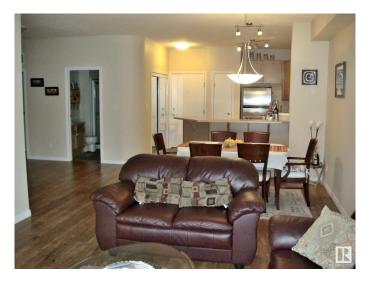

#### \$159,000

2 Bedroom, 2.00 Bathroom, 1,065 sqft Condo / Townhouse on 0.00 Acres

Clareview Town Centre, Edmonton, AB

Location, location, location. Superbly positioned close to everything (including LRT), this beautiful condo features 2 spacious bedrooms, two bathrooms, in suite laundry/storage, kitchen with large island, underground parking and balcony. Well managed by Candema, this unit is a perfect place to start your home ownership, downsize or become first time landlord

## **Community Information**

| Address | 201 4304 139 Avenue |
|---------|---------------------|
| Area    | Edmonton            |

| Subdivision<br>City<br>County<br>Province<br>Postal Code                                          | Clareview Town Centre<br>Edmonton<br>ALBERTA<br>AB<br>T5Y 0H6                                                                                                  |
|---------------------------------------------------------------------------------------------------|----------------------------------------------------------------------------------------------------------------------------------------------------------------|
| Amenities                                                                                         |                                                                                                                                                                |
| Amenities                                                                                         | Club House, Parking-Extra, Recreation Room/Centre, Secured Parking,<br>Storage-In-Suite                                                                        |
| Parking                                                                                           | Underground                                                                                                                                                    |
| Interior                                                                                          |                                                                                                                                                                |
| Interior Features<br>Appliances<br>Heating<br># of Stories<br>Stories<br>Has Basement<br>Basement | ensuite bathroom<br>Dryer, Oven-Microwave, Refrigerator, Stove-Electric, Washer<br>Hot Water, Natural Gas<br>4<br>1<br>Yes<br>None, No Basement                |
|                                                                                                   |                                                                                                                                                                |
| Exterior<br>Exterior<br>Exterior Features<br>Roof<br>Construction<br>Foundation                   | Wood, Stucco<br>Landscaped, Level Land, Playground Nearby, Public Transportation,<br>Shopping Nearby<br>Asphalt Shingles<br>Wood, Stucco<br>Concrete Perimeter |