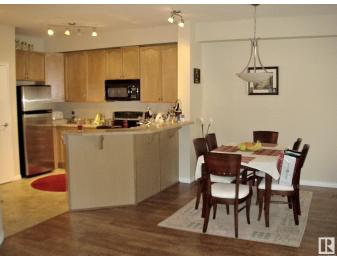

#### \$159,000

2 Bedroom, 2.00 Bathroom, 1,065 sqft Condo / Townhouse on 0.00 Acres

Clareview Town Centre, Edmonton, AB

Location, location, location. Superbly positioned close to everything (including LRT), this beautiful condo features 2 spacious bedrooms, two bathrooms, in suite laundry/storage, kitchen with large island, underground parking and balcony. Well managed by Candema, this unit is a perfect place to start your home ownership, downsize or become first time landlord

## **Community Information**

| Address | 201 4304 139 Avenue |
|---------|---------------------|
| Area    | Edmonton            |

| Subdivision<br>City<br>County<br>Province<br>Postal Code                                          | Clareview Town Centre<br>Edmonton<br>ALBERTA<br>AB<br>T5Y 0H6                                                                                                  |
|---------------------------------------------------------------------------------------------------|----------------------------------------------------------------------------------------------------------------------------------------------------------------|
| Amenities                                                                                         |                                                                                                                                                                |
| Amenities                                                                                         | Club House, Parking-Extra, Recreation Room/Centre, Secured Parking,<br>Storage-In-Suite                                                                        |
| Parking                                                                                           | Underground                                                                                                                                                    |
| Interior                                                                                          |                                                                                                                                                                |
| Interior Features<br>Appliances<br>Heating<br># of Stories<br>Stories<br>Has Basement<br>Basement | ensuite bathroom<br>Dryer, Oven-Microwave, Refrigerator, Stove-Electric, Washer<br>Hot Water, Natural Gas<br>4<br>1<br>Yes<br>None, No Basement                |
|                                                                                                   |                                                                                                                                                                |
| Exterior<br>Exterior<br>Exterior Features<br>Roof<br>Construction<br>Foundation                   | Wood, Stucco<br>Landscaped, Level Land, Playground Nearby, Public Transportation,<br>Shopping Nearby<br>Asphalt Shingles<br>Wood, Stucco<br>Concrete Perimeter |