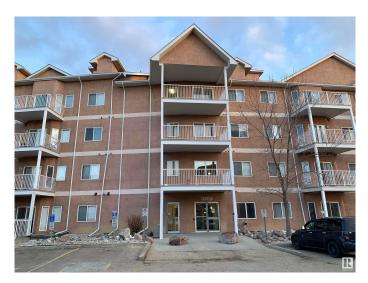

# \$159,000 - 201 4304 139 Avenue, Edmonton

MLS® #E4430579

#### \$159,000

2 Bedroom, 2.00 Bathroom, 1,065 sqft Condo / Townhouse on 0.00 Acres

Clareview Town Centre, Edmonton, AB

Location, location, location. Superbly positioned close to everything (including LRT), this beautiful condo features 2 spacious bedrooms, two bathrooms, in suite laundry/storage, kitchen with large island, underground parking and balcony. Well managed by Candema, this unit is a perfect place to start your home ownership, downsize or become first time landlord

## **Community Information**

| Address | 201 4304 139 Avenue |
|---------|---------------------|
| Area    | Edmonton            |

| Subdivision<br>City<br>County<br>Province<br>Postal Code                                          | Clareview Town Centre<br>Edmonton<br>ALBERTA<br>AB<br>T5Y 0H6                                                                                                  |
|---------------------------------------------------------------------------------------------------|----------------------------------------------------------------------------------------------------------------------------------------------------------------|
| Amenities                                                                                         |                                                                                                                                                                |
| Amenities                                                                                         | Club House, Parking-Extra, Recreation Room/Centre, Secured Parking,<br>Storage-In-Suite                                                                        |
| Parking                                                                                           | Underground                                                                                                                                                    |
| Interior                                                                                          |                                                                                                                                                                |
| Interior Features<br>Appliances<br>Heating<br># of Stories<br>Stories<br>Has Basement<br>Basement | ensuite bathroom<br>Dryer, Oven-Microwave, Refrigerator, Stove-Electric, Washer<br>Hot Water, Natural Gas<br>4<br>1<br>Yes<br>None, No Basement                |
|                                                                                                   |                                                                                                                                                                |
| Exterior<br>Exterior<br>Exterior Features<br>Roof<br>Construction<br>Foundation                   | Wood, Stucco<br>Landscaped, Level Land, Playground Nearby, Public Transportation,<br>Shopping Nearby<br>Asphalt Shingles<br>Wood, Stucco<br>Concrete Perimeter |