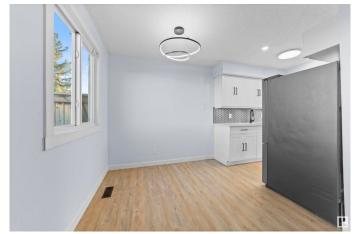

#### \$229,000

3 Bedroom, 1.00 Bathroom, 1,087 sqft Condo / Townhouse on 0.00 Acres

Kilkenny, Edmonton, AB

Stop paying rent and become a homeowner today! Discover this fully renovated 3-bedroom townhouse, ideally located just steps from parks, schools, shopping centers, 137 Ave, 66 St, and Londonderry Mall. Upon entering, you'll be welcomed by a stylish built-in entry closet, leading to an open-concept living room, dining area, and an impressive 18-foot long kitchen featuring modern cabinetry, open shelving, quartz countertops, a hexagon backsplash, and under-cabinet lighting. Upstairs, you'll find a spacious master bedroom, two additional bedrooms, and a full bathroom. The finished basement offers a bonus room, laundry, and extra storage space. A fully fenced backyard with a concrete patio completes this charming home. Renovated in 2023, this property boasts a brand-new kitchen, bathroom, flooring, doors, closets, and appliances. Low condo fees - \$320. A must-see!