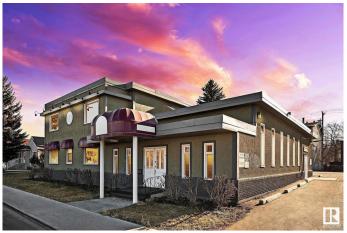

### \$2,595,000

0 Bedroom, 0.00 Bathroom, Land Commercial on 0.00 Acres

Queen Alexandra, Edmonton, AB

**CURRENTLY IN THE PROCESS OF REZONING TO 23 METER HEIGHT GOOD** FOR 6 STORIES OF DEVELOPMENT!!!. PRIME MULTI-FAMILY DEVELOPMENT OPPORTUNITY ON 0.40 ACRE SITE. EXCELLENT WHYTE AVENUE AREA PROPERTY! GREAT LOCATION FOR SIX STORIES OF RESIDENTIAL OR MIXED USE **DEVELOPMENT.** Fantastic Redevelopment Opportunity in the Whye Avenue Area. This site is 4 lots measuring 33' x 132' totaling 132' wide x 132' deep, for a TOTAL OF 17,424 sq.ft. Directly south of South Park's approved development including four Towers up to 16 stories. Excellent church tenant in place with triple-net lease on building providing holding income until February 2027 (May be able to relocate tenant sooner if needed). Garage has rental income as well. Site currently has Residential mixed use zoning (MU h16 f3.5 cf). Very high density with FAR 3.5.