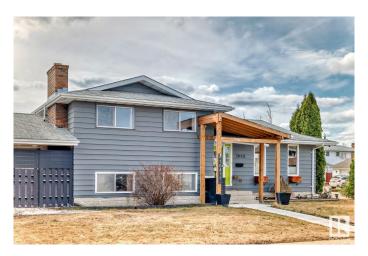

## \$525,000

4 Bedroom, 2.50 Bathroom, 1,228 sqft Single Family on 0.00 Acres

Steinhauer, Edmonton, AB

Great family home 4 level split with large yard, Steinhauer neighborhood double detached garage. RV parking. 4 bedrooms 3 upstairs 1 in the basement. wood burning fireplace. island in kitchen included.

## **Essential Information**

MLS® # E4430807 Price \$525,000

Bedrooms 4

Bathrooms 2.50

Full Baths 2

Half Baths 1

Square Footage 1,228 Acres 0.00 Year Built 1975

Type Single Family

Sub-Type Detached Single Family

Style 4 Level Split

Status Active

#### **Exterior**

Exterior Wood, Vinyl
Exterior Features Corner Lot

Roof Asphalt Shingles

Construction Wood, Vinyl

Foundation Concrete Perimeter