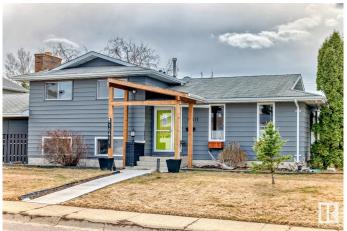

## \$525,000

4 Bedroom, 2.50 Bathroom, 1,228 sqft Single Family on 0.00 Acres

Steinhauer, Edmonton, AB

Great family home 4 level split with large yard, Steinhauer neighborhood double detached garage. RV parking. 4 bedrooms 3 upstairs 1 in the basement. wood burning fireplace. island in kitchen included.

## **Essential Information**

MLS® # E4430807 Price \$525,000

Bedrooms 4

Bathrooms 2.50

Full Baths 2

Half Baths 1

Square Footage 1,228 Acres 0.00 Year Built 1975

Type Single Family

Sub-Type Detached Single Family

Style 4 Level Split

Status Active

#### **Exterior**

Exterior Wood, Vinyl
Exterior Features Corner Lot

Roof Asphalt Shingles

Construction Wood, Vinyl

Foundation Concrete Perimeter