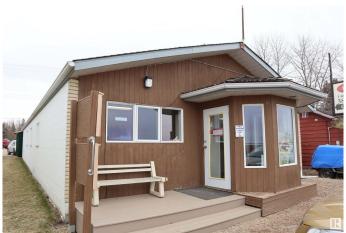

#### \$279,900

0 Bedroom, 0.00 Bathroom, Retail on 0.00 Acres

Mulhurst Bay, Rural Wetaskiwin County, AB

Located on Lake Drive at Mulhurst Bay, overlooking Pigeon Lake. 2029 sq. ft. retail building built in 1994. Features 200 amp electrical, cement block walls on sides, cement foundation, wood frame construction front and back, asphalt shingles. Services include drilled well, municipal sewer, power, natural gas. Two 2 piece bathrooms, two offices, board room, lunch room with sink, fridge, microwave. Current renters are Canada Post, Real Estate office, massage therapist, hair salon and nail salon.