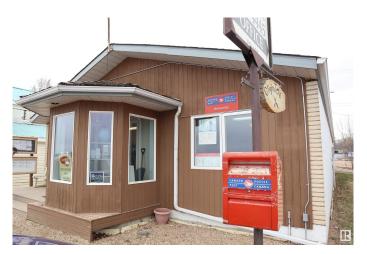

#### \$279,900

0 Bedroom, 0.00 Bathroom, Retail on 0.00 Acres

Mulhurst Bay, Rural Wetaskiwin County, AB

Located on Lake Drive at Mulhurst Bay, overlooking Pigeon Lake. 2029 sq. ft. retail building built in 1994. Features 200 amp electrical, cement block walls on sides, cement foundation, wood frame construction front and back, asphalt shingles. Services include drilled well, municipal sewer, power, natural gas. Two 2 piece bathrooms, two offices, board room, lunch room with sink, fridge, microwave. Current renters are Canada Post, Real Estate office, massage therapist, hair salon and nail salon.