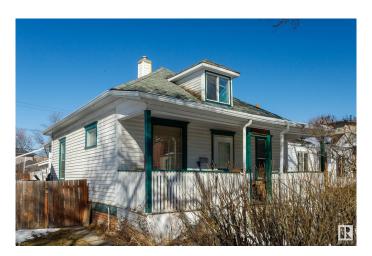

# \$165,000 - 11916 95a Street, Edmonton

MLS® #E4430836

## \$165,000

2 Bedroom, 1.00 Bathroom, 853 sqft Single Family on 0.00 Acres

Alberta Avenue, Edmonton, AB

A crooked shell with sagging grace, The house still stands, but knows its place. A dirt-floor basement, walls that moan, A structure that's best left alone. On a quiet street with little sound, It's where true value can be found. The house may groan, but don't despairâ€" That garage alone is worth the care. Step outside and you will see, A garage that stands in victory. Two cars wide, both warm and bright, Insulated, sealed up tight. Heated walls for winter's chill, A perfect shop or hobby thrill. On a quiet street where silence stays, This rare garage steals all the praise. Set in Alberta Ave's strong heart, Where local shops and murals start. A thriving scene, both proud and true, With artists, cafes, something new.

Built in 1912

## **Essential Information**

MLS® # E4430836 Price \$165,000

Bedrooms 2

Bathrooms 1.00

Full Baths 1

Square Footage 853

Acres 0.00

Year Built 1912

Type Single Family

Sub-Type Detached Single Family

Style 1 and Half Storey

Status Active

#### **Exterior**

Exterior Wood, Asphalt

Exterior Features Back Lane, Fenced, Golf Nearby, Paved Lane, Playground Nearby,

Public Transportation, Schools, Shopping Nearby

Roof Asphalt Shingles
Construction Wood, Asphalt