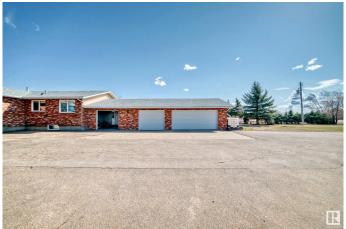

## \$1,750,000

5 Bedroom, 3.50 Bathroom, 2,643 sqft Single Family on 0.00 Acres

Edmonton Energy And Technology Park, Edmonton, AB

Looking for HAPPINESS? 19.5 acres of prime future developable land currently a hobby farm with gorgeous 2643 square foot bungalow with wide open basement and direct access from yard to basement and breezeway to triple attached garage. Several outbuildings, large garden and previous owner had chickens, pigs and even cattle. Several outbuildings and the best part, your still in Edmonton with agricultural zoning so lower taxes. This is a one of a kind property and previous owners built home. This 5 bedroom 4 bathroom home is in pristine condition.

Year Built 1975

Type Single Family

Sub-Type Detached Single Family

0.00

Style Bungalow
Status Active

Exterior Features Fenced, Flat Site, Golf Nearby, Landscaped

Roof Asphalt Shingles

Construction Wood, Brick, Stucco

Foundation Concrete Perimeter

**Additional Information** 

Date Listed April 14th, 2025

Days on Market 2