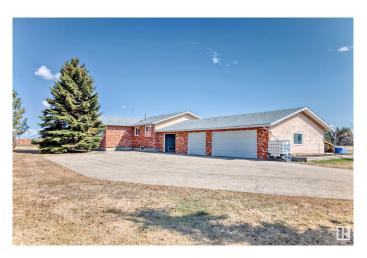

## \$1,750,000

5 Bedroom, 3.50 Bathroom, 2,643 sqft Single Family on 0.00 Acres

Edmonton Energy And Technology Park, Edmonton, AB

Looking for HAPPINESS? 19.5 acres of prime future developable land currently a hobby farm with gorgeous 2643 square foot bungalow with wide open basement and direct access from yard to basement and breezeway to triple attached garage. Several outbuildings, large garden and previous owner had chickens, pigs and even cattle. Several outbuildings and the best part, your still in Edmonton with agricultural zoning so lower taxes. This is a one of a kind property and previous owners built home. This 5 bedroom 4 bathroom home is in pristine condition.

Amenities Hot Water Natural Gas, No Animal Home, No Smoking Home,

Parking-Visitor, Vinyl Windows

Parking Triple Garage Attached

Interior

Interior Features ensuite bathroom

Appliances Dishwasher-Built-In, Dryer, Garage Control, Garage Opener,