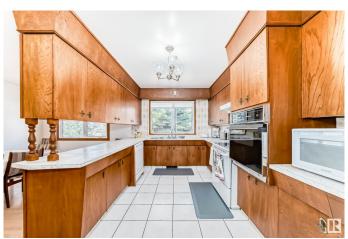

#### \$1,750,000

0 Bedroom, 0.00 Bathroom, Land Commercial on 0.00 Acres

Edmonton Energy And Technology Park, Edmonton, AB

Looking for HAPPINESS? 19.5 acres of prime future developable land currently a hobby farm with gorgeous 2643 square foot bungalow with wide open basement and direct access from yard to basement and breezeway to triple attached garage. Several outbuildings, large garden and previous owner had chickens, pigs and even cattle. Several outbuildings and the best part, your still in Edmonton with agricultural zoning so lower taxes..This is a one of a kind property and previous owners built home. This 5 bedroom 4 bathroom home is in pristine condition.