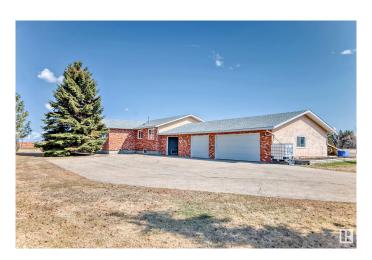

#### \$1,750,000

0 Bedroom, 0.00 Bathroom, Land Commercial on 0.00 Acres

Edmonton Energy And Technology Park, Edmonton, AB

Looking for HAPPINESS? 19.5 acres of prime future developable land currently a hobby farm with gorgeous 2643 square foot bungalow with wide open basement and direct access from yard to basement and breezeway to triple attached garage. Several outbuildings, large garden and previous owner had chickens, pigs and even cattle. Several outbuildings and the best part, your still in Edmonton with agricultural zoning so lower taxes..This is a one of a kind property and previous owners built home. This 5 bedroom 4 bathroom home is in pristine condition.