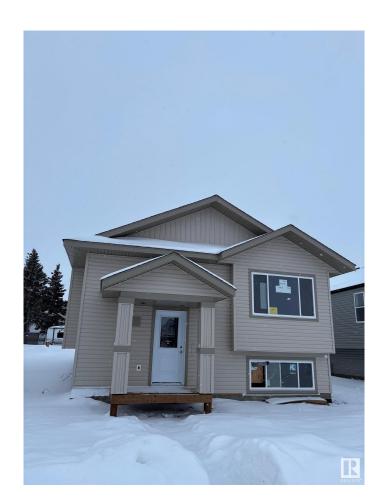

## \$399,900 - 7413 44 Avenue, Camrose

MLS® #E4430929

## \$399,900

3 Bedroom, 2.00 Bathroom, 1,189 sqft Single Family on 0.00 Acres

Camrose, Camrose, AB

This 1189 sf bilevel in the midst of construction on one of the last lots in this area. Separate entrance to the basement, making it possible development an inlaw suite. Large back yard is ready for an oversized 2 car garage. Close to schools and shopping. Why buy used when you can own a new house, with a new furnace, water on demand, new windows, upgraded insulation and more and all covered with a New Home Warranty.

## **Essential Information**

MLS® # E4430929 Price \$399,900

Bedrooms 3 Bathrooms 2.00

Full Baths 2

Square Footage 1,189 Acres 0.00 Year Built 2024

Type Single Family

Sub-Type Detached Single Family

Style Bi-Level Status Active