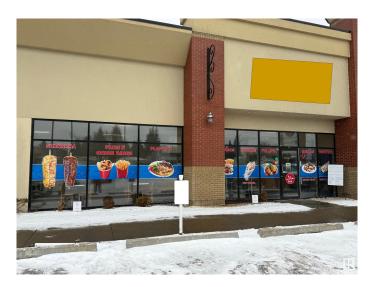

### \$275,000

0 Bedroom, 0.00 Bathroom, Business on 0.00 Acres

Allendale, Edmonton, AB

This Donair & Kebab is a popular Middle Eastern eatery located on South Side of Edmonton. They offer a diverse menu featuring donairs, shawarma wraps, kebabs, burgers, poutine, rice bowls, and breakfast options like eggs, omelettes, and pancakes.