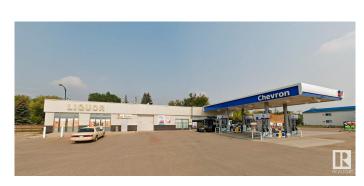

#### \$1,375,000

0 Bedroom, 0.00 Bathroom, Retail on 0.00 Acres

None, Stettler Town, AB

Prime Location & Visibility: Positioned on a major arterial road (HWY 12) for maximum exposure to 7,280 vehicles. Renovated Building and Gas Station: Modern interior and exterior building upgrades with upgraded gas pumps.