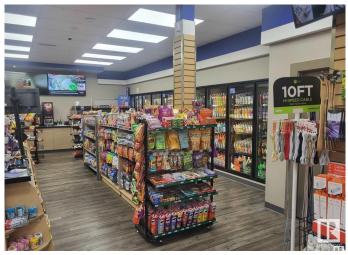

#### \$1,375,000

0 Bedroom, 0.00 Bathroom, Retail on 0.00 Acres

None, Stettler Town, AB

Prime Location & Visibility: Positioned on a major arterial road (HWY 12) for maximum exposure to 7,280 vehicles. Renovated Building and Gas Station: Modern interior and exterior building upgrades with upgraded gas pumps.