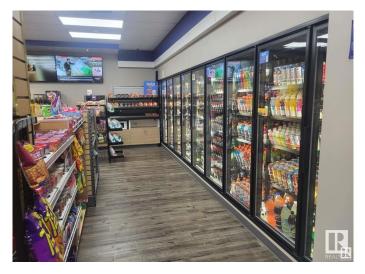

#### \$1,375,000

0 Bedroom, 0.00 Bathroom, Retail on 0.00 Acres

None, Stettler Town, AB

Prime Location & Visibility: Positioned on a major arterial road (HWY 12) for maximum exposure to 7,280 vehicles. Renovated Building and Gas Station: Modern interior and exterior building upgrades with upgraded gas pumps.