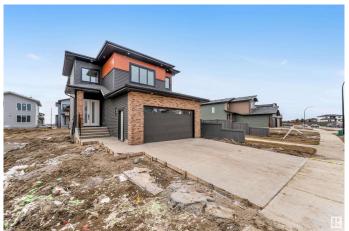

### \$689,000

4 Bedroom, 3.00 Bathroom, 2,319 sqft Rural on 0.11 Acres

Churchill Meadow, Rural Leduc County, AB

Welcome to this beautiful and spacious 2300sqft family home located in the heart of churchill Meadows, Leduc County. With 3 spacious bedroom plus a bonus room and an extra room on the main floor, there is room for the whole family. The house come with an open to below layout living room, a seperate family room, custom bathrooms, spice kitchen and generously sized laundry room for added convinience. Located in a quite and desirable neighbourhood- this home checks all the boxes!

#### **Essential Information**

MLS® # E4431328 Price \$689,000

Bedrooms 4

Bathrooms 3.00

Full Baths 3

Square Footage 2,319

Acres 0.11

Year Built 2025