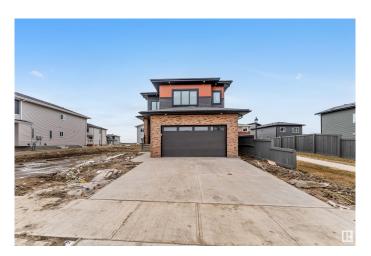

### \$689,000

4 Bedroom, 3.00 Bathroom, 2,319 sqft Rural on 0.11 Acres

Churchill Meadow, Rural Leduc County, AB

Welcome to this beautiful and spacious 2300sqft family home located in the heart of churchill Meadows, Leduc County. With 3 spacious bedroom plus a bonus room and an extra room on the main floor, there is room for the whole family. The house come with an open to below layout living room, a seperate family room, custom bathrooms, spice kitchen and generously sized laundry room for added convinience. Located in a quite and desirable neighbourhood- this home checks all the boxes!

#### **Essential Information**

MLS® # E4431328 Price \$689,000

Bedrooms 4

Bathrooms 3.00

Full Baths 3

Square Footage 2,319

Acres 0.11

Year Built 2025