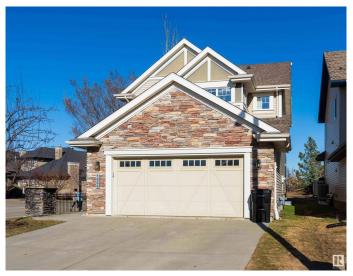

#### \$649,000

4 Bedroom, 2.50 Bathroom, 2,196 sqft Single Family on 0.00 Acres

Ambleside, Edmonton, AB

Experience sun-drenched luxury in this 2,196 sqft two-story corner home in prestigious Ambleside at Windermere, featuring 9' ceilings, an open-concept living room with fireplace showcasing breathtaking parkland views, a gourmet kitchen with half-circle granite countertops and oversized island, 3 spacious bedrooms including a primary suite with walk-in closet and ensuite, a partially finished basement with extra bedroom and rec space, plus walkability to trails, Dr. Margaret-Ann Armour School, Cineplex Odeon, and easy access to the Henday and airport - the perfect blend of elegance, functionality, and family-friendly living!

#### **Essential Information**

MLS® # E4431643 Price \$649,000

Bedrooms 4

Bathrooms 2.50

Full Baths 2

Half Baths 1

Square Footage 2,196

Acres 0.00

## **Community Information**

Address 1003 Armitage Crescent

Area Edmonton
Subdivision Ambleside
City Edmonton
County ALBERTA

Province AB

Postal Code T6W 0H3