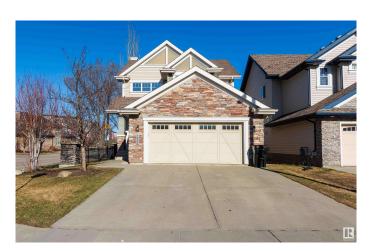

#### \$649,000

4 Bedroom, 2.50 Bathroom, 2,196 sqft Single Family on 0.00 Acres

Ambleside, Edmonton, AB

Experience sun-drenched luxury in this 2,196 sqft two-story corner home in prestigious Ambleside at Windermere, featuring 9' ceilings, an open-concept living room with fireplace showcasing breathtaking parkland views, a gourmet kitchen with half-circle granite countertops and oversized island, 3 spacious bedrooms including a primary suite with walk-in closet and ensuite, a partially finished basement with extra bedroom and rec space, plus walkability to trails, Dr. Margaret-Ann Armour School, Cineplex Odeon, and easy access to the Henday and airport - the perfect blend of elegance, functionality, and family-friendly living!

#### **Essential Information**

MLS® # E4431643 Price \$649,000

Bedrooms 4

Bathrooms 2.50

Full Baths 2

Half Baths 1

Square Footage 2,196

Acres 0.00

## **Community Information**

Address 1003 Armitage Crescent

Area Edmonton
Subdivision Ambleside
City Edmonton
County ALBERTA

Province AB

Postal Code T6W 0H3