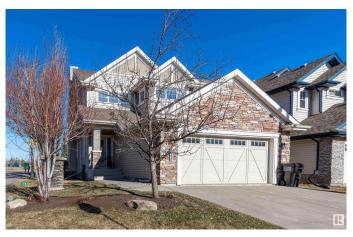

#### \$649,000

4 Bedroom, 2.50 Bathroom, 2,196 sqft Single Family on 0.00 Acres

Ambleside, Edmonton, AB

Experience sun-drenched luxury in this 2,196 sqft two-story corner home in prestigious Ambleside at Windermere, featuring 9' ceilings, an open-concept living room with fireplace showcasing breathtaking parkland views, a gourmet kitchen with half-circle granite countertops and oversized island, 3 spacious bedrooms including a primary suite with walk-in closet and ensuite, a partially finished basement with extra bedroom and rec space, plus walkability to trails, Dr. Margaret-Ann Armour School, Cineplex Odeon, and easy access to the Henday and airport - the perfect blend of elegance, functionality, and family-friendly living!

#### **Essential Information**

MLS® # E4431643 Price \$649,000

Bedrooms 4

Bathrooms 2.50

Full Baths 2

Half Baths 1

Square Footage 2,196

Acres 0.00

## **Community Information**

Address 1003 Armitage Crescent

Area Edmonton
Subdivision Ambleside
City Edmonton
County ALBERTA

Province AB

Postal Code T6W 0H3