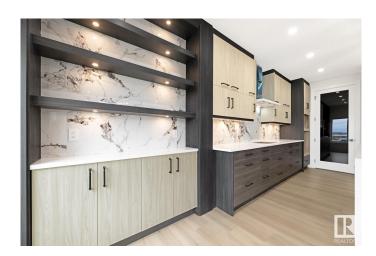

#### \$779,000

7 Bedroom, 6.50 Bathroom, 2,638 sqft Rural on 0.12 Acres

Churchill Meadow, Rural Leduc County, AB

2638 SQ.FT, a perfect blend of Style, Space, and Functionality! REGULAR 28 POCKET LOT, 5 BEDROOMS, 4.5 BATH, (including 4 EN-SUITES), TWO SEPARATE LIVING AREAS + BONUS ROOM, OPEN TO ABOVE DESIGN, MAIN FLOOR BEDROOM WITH FULL BATH, SPICE KITCHEN, DECK WITH GLASS RAILING, FINISHED & PAINTED GARAGE, ELECTRIC FIREPLACE, LED LIGHTING & MODERN KITCHEN, ALL FLOORS 9-FT CEILING, AND LOT MORE!! -Includes 2 BED + DEN + 2 FULL BATH LEGAL BASEMENT SUITE WITH SEPARATE ENTRANCE! - Facing luxury estate homes, adding prestige & value to the location. Close to airport, schools, shopping & recreation.

#### **Amenities**

Features Ceiling 9 ft., Deck, Guest Suite, See Remarks, Natural Gas BBQ

Hookup, Natural Gas Stove Hookup, 9 ft. Basement Ceiling

### Interior

Interior Features ensuite bathroom

Heating Forced Air-2, Natural Gas

Fireplace Yes

Stories 2

Has Basement Yes

Basement See Remarks, Finished