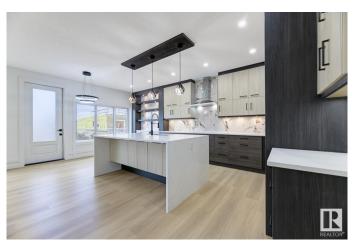

#### \$779,000

7 Bedroom, 6.50 Bathroom, 2,638 sqft Rural on 0.12 Acres

Churchill Meadow, Rural Leduc County, AB

2638 SQ.FT, a perfect blend of Style, Space, and Functionality! REGULAR 28 POCKET LOT, 5 BEDROOMS, 4.5 BATH, (including 4 EN-SUITES), TWO SEPARATE LIVING AREAS + BONUS ROOM, OPEN TO ABOVE DESIGN, MAIN FLOOR BEDROOM WITH FULL BATH, SPICE KITCHEN, DECK WITH GLASS RAILING, FINISHED & PAINTED GARAGE, ELECTRIC FIREPLACE, LED LIGHTING & MODERN KITCHEN, ALL FLOORS 9-FT CEILING, AND LOT MORE!! -Includes 2 BED + DEN + 2 FULL BATH LEGAL BASEMENT SUITE WITH SEPARATE ENTRANCE! - Facing luxury estate homes, adding prestige & value to the location. Close to airport, schools, shopping & recreation.

#### **Amenities**

Features Ceiling 9 ft., Deck, Guest Suite, See Remarks, Natural Gas BBQ

Hookup, Natural Gas Stove Hookup, 9 ft. Basement Ceiling

### Interior

Interior Features ensuite bathroom

Heating Forced Air-2, Natural Gas

Fireplace Yes

Stories 2

Has Basement Yes

Basement See Remarks, Finished