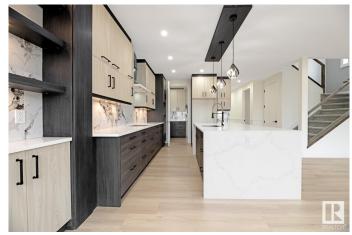

#### \$779,000

7 Bedroom, 6.50 Bathroom, 2,638 sqft Rural on 0.12 Acres

Churchill Meadow, Rural Leduc County, AB

2638 SQ.FT, a perfect blend of Style, Space, and Functionality! REGULAR 28 POCKET LOT, 5 BEDROOMS, 4.5 BATH, (including 4 EN-SUITES), TWO SEPARATE LIVING AREAS + BONUS ROOM, OPEN TO ABOVE DESIGN, MAIN FLOOR BEDROOM WITH FULL BATH, SPICE KITCHEN, DECK WITH GLASS RAILING, FINISHED & PAINTED GARAGE, ELECTRIC FIREPLACE, LED LIGHTING & MODERN KITCHEN, ALL FLOORS 9-FT CEILING, AND LOT MORE!! -Includes 2 BED + DEN + 2 FULL BATH LEGAL BASEMENT SUITE WITH SEPARATE ENTRANCE! - Facing luxury estate homes, adding prestige & value to the location. Close to airport, schools, shopping & recreation.

#### **Amenities**

Features Ceiling 9 ft., Deck, Guest Suite, See Remarks, Natural Gas BBQ

Hookup, Natural Gas Stove Hookup, 9 ft. Basement Ceiling

### Interior

Interior Features ensuite bathroom

Heating Forced Air-2, Natural Gas

Fireplace Yes

Stories 2

Has Basement Yes

Basement See Remarks, Finished