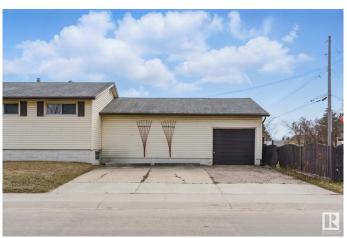

## \$300,000

4 Bedroom, 1.50 Bathroom, 985 sqft Single Family on 0.00 Acres

Wellington, Edmonton, AB

Charming 984 sq ft bungalow on a 55' x 120' corner lot in Wellington! This home features 3 bedrooms and a 3-piece bathroom on the main floor, plus a partially finished basement with an additional room and 2-piece bathroom downstairs. Enjoy the convenience of a single attached garage, as well as a massive workshop or extra storage area. Located close to shopping and public transit, this property offers lots of great potential in a convenient location.

### **Amenities**

Amenities Hot Water Natural Gas, Parking-Extra, Patio

Parking Single Garage Attached