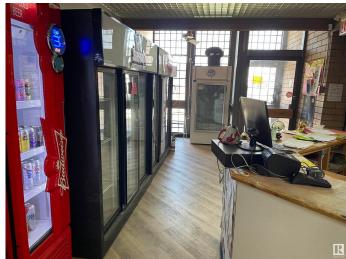

#### \$236,800

0 Bedroom, 0.00 Bathroom, Business on 0.00 Acres

None, Spruce Grove, AB

The 1750 sqft LIQUOR store located to high exposure spot in SPRUCE GROVE. This one established long time under same owner, and lots of repeat clientele. High sales number and just has newer reno completed. Lots of parking and great opportunity.