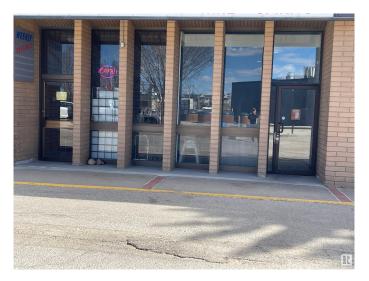

#### \$236,800

0 Bedroom, 0.00 Bathroom, Business on 0.00 Acres

None, Spruce Grove, AB

The 1750 sqft LIQUOR store located to high exposure spot in SPRUCE GROVE. This one established long time under same owner, and lots of repeat clientele. High sales number and just has newer reno completed. Lots of parking and great opportunity.