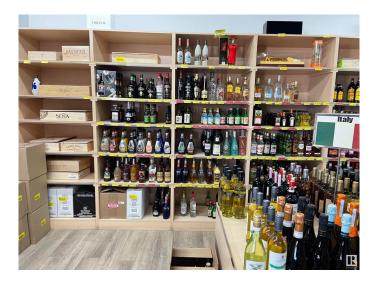

#### \$236,800

0 Bedroom, 0.00 Bathroom, Business on 0.00 Acres

None, Spruce Grove, AB

The 1750 sqft LIQUOR store located to high exposure spot in SPRUCE GROVE. This one established long time under same owner, and lots of repeat clientele. High sales number and just has newer reno completed. Lots of parking and great opportunity.