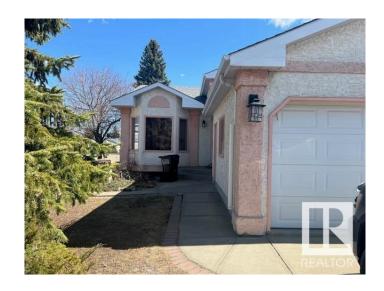

### \$399.900

4 Bedroom, 3.00 Bathroom, 1,239 sqft Single Family on 0.00 Acres

Lymburn, Edmonton, AB

Welcome to Lymburn! This 1238 sf, 4 bedroom 3 bath home is just waiting for your personal touches! Located in a great area of the city with easy access to shopping, The Anthony Henday, The Whitemud, public transporation and schools! The main floor features a livingroom/dining room area, kitchen and a dining nook with vaulted ceilings. Off of the kitchen is a 2 season room. Go a few steps up and you have the primary bedroom with a 3 piece ensuite, 2 more generous size bedrooms and a 4 piece bathroom. The next floor down has a family room, with a fireplace, another bedroom and a 4 piece bathroom. The lower level has potential for a great media room or a recreation area and is partially finished!

## **Exterior**

Exterior Wood, Stucco

Exterior Features Corner Lot, Fenced, Landscaped, Playground Nearby, Public

Transportation, Schools, Shopping Nearby

Roof Asphalt Shingles
Construction Wood, Stucco

Foundation Concrete Perimeter