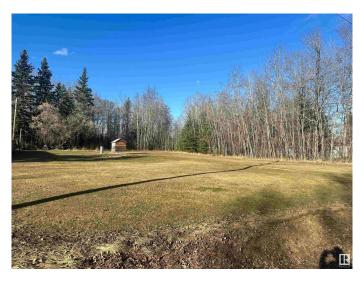

## \$30,000

0 Bedroom, 0.00 Bathroom, Single Family on 0.00 Acres

Fawcett, Fawcett, AB

Welcome to peace and serenity! Set down your roots on this beautifully secluded 14,400 sqft lot, located in the community of Fawcett. The lot has all utilities available; power, gas, a drilled well + septic are ready to be hooked up! Bring your own mobile or build a home of your dreams. Mature trees line the lot providing lots of wind cover and privacy. Tucked in the corner of the lot is a large garden plot just asking to be seeded! Fawcett has lots to offer; a general store, hall, baseball diamonds and lots of community living! Take a little serene walk down to the creek to appreciate the train bridge. Only 15 minutes to Cross Lake Provincial Park and even closer to Hubert Lake Wildland Provincal Park, makes it so easily accessible to enjoy the outdoors and get in touch with nature. Absolutely beautiful country all around Fawcett.