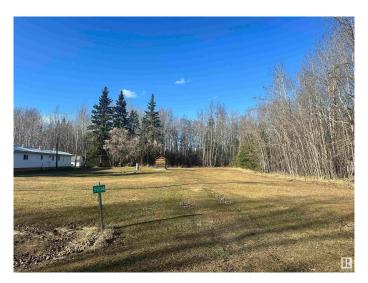

## \$30,000

0 Bedroom, 0.00 Bathroom, Single Family on 0.00 Acres

Fawcett, Fawcett, AB

Welcome to peace and serenity! Set down your roots on this beautifully secluded 14,400 sqft lot, located in the community of Fawcett. The lot has all utilities available; power, gas, a drilled well + septic are ready to be hooked up! Bring your own mobile or build a home of your dreams. Mature trees line the lot providing lots of wind cover and privacy. Tucked in the corner of the lot is a large garden plot just asking to be seeded! Fawcett has lots to offer; a general store, hall, baseball diamonds and lots of community living! Take a little serene walk down to the creek to appreciate the train bridge. Only 15 minutes to Cross Lake Provincial Park and even closer to Hubert Lake Wildland Provincal Park, makes it so easily accessible to enjoy the outdoors and get in touch with nature. Absolutely beautiful country all around Fawcett.