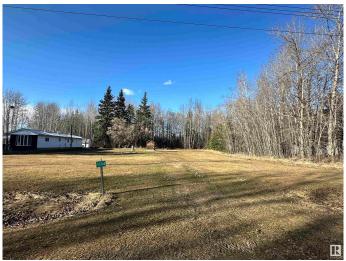

## \$30,000

0 Bedroom, 0.00 Bathroom, Single Family on 0.00 Acres

Fawcett, Fawcett, AB

Welcome to peace and serenity! Set down your roots on this beautifully secluded 14,400 sqft lot, located in the community of Fawcett. The lot has all utilities available; power, gas, a drilled well + septic are ready to be hooked up! Bring your own mobile or build a home of your dreams. Mature trees line the lot providing lots of wind cover and privacy. Tucked in the corner of the lot is a large garden plot just asking to be seeded! Fawcett has lots to offer; a general store, hall, baseball diamonds and lots of community living! Take a little serene walk down to the creek to appreciate the train bridge. Only 15 minutes to Cross Lake Provincial Park and even closer to Hubert Lake Wildland Provincal Park, makes it so easily accessible to enjoy the outdoors and get in touch with nature. Absolutely beautiful country all around Fawcett.