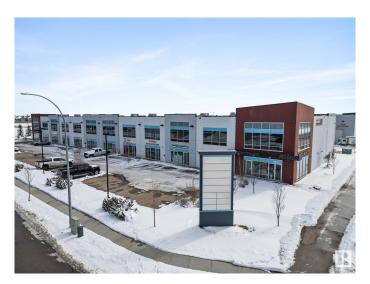

# \$676,000 - 14177 162 Avenue, Edmonton

MLS® #E4432086

## \$676,000

0 Bedroom, 0.00 Bathroom, Industrial on 0.00 Acres

Rampart Industrial, Edmonton, AB

This prime commercial space offers an exceptional opportunity in a highly accessible location with quick and convenient access to St. Albert Trail, Anthony Henday Drive, and Yellowhead Trail. Spanning over 3,200 square feet across two levels, the unit is currently in shell condition and features a washroom rough-in, HVAC system, and radiant heat. A separate entrance to the second floor allows for flexible use, including the potential for multi-tenant occupancy or distinct operational areas. The property is equipped with multiple voltage 3-phase power, accommodating a variety of business needs. Zoned BE (Business Employment Zone), this space supports a wide range of permitted uses such as indoor storage, retail stores, fitness facilities, indoor playgrounds, warehouses, laboratories, and professional offices. Available for sale or lease, this versatile space is ready to be customized to suit your business vision.