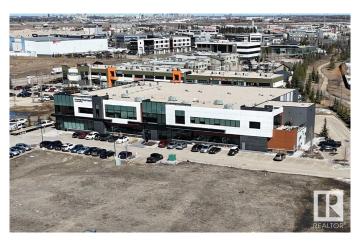

#### \$15,495,000

0 Bedroom, 0.00 Bathroom, Industrial on 0.00 Acres

Summerside, Edmonton, AB

The Certified Business Centre offers 43,809 sq.ft.Â $\pm$  of space on a 4.32-acre site, including 2.0 acresÂ $\pm$  of surplus developable land. The property consists of three units, two of which are leased, with 19,300 sq.ft.Â $\pm$  available for owner/user occupancy. Built in 2017, the building includes modern features such as a rooftop patio, upgraded roof, ESFR sprinkler system, and LED lighting. The site has three grade loading doors and one dock door with a leveller. Zoned EIB, the property is located in the Summerside node with access to QEII, 91 Street, and Nisku Spine Road. 19,300 sq.ft. is available for lease.