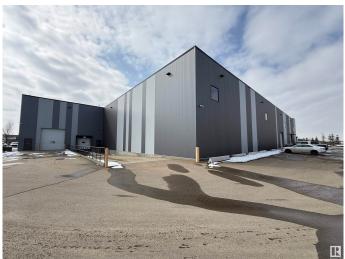

#### \$15,495,000

0 Bedroom, 0.00 Bathroom, Industrial on 0.00 Acres

Summerside, Edmonton, AB

The Certified Business Centre offers 43,809 sq.ft.Â $\pm$  of space on a 4.32-acre site, including 2.0 acresÂ $\pm$  of surplus developable land. The property consists of three units, two of which are leased, with 19,300 sq.ft.Â $\pm$  available for owner/user occupancy. Built in 2017, the building includes modern features such as a rooftop patio, upgraded roof, ESFR sprinkler system, and LED lighting. The site has three grade loading doors and one dock door with a leveller. Zoned EIB, the property is located in the Summerside node with access to QEII, 91 Street, and Nisku Spine Road. 19,300 sq.ft. is available for lease.