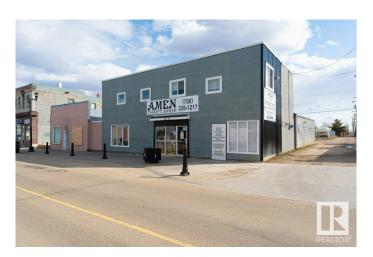

# \$475,000 - 4813 50 Avenue, Wetaskiwin

MLS® #E4432124

### \$475,000

0 Bedroom, 0.00 Bathroom, Retail on 0.00 Acres

City Center South, Wetaskiwin, AB

Turnkey Thrift Store & Mixed-Use Property in Wetaskiwin Excellent opportunity to own a thriving thrift store at 4813â€"50 Ave, located on a highly visible main street in the heart of Wetaskiwin. This 3,216.91 sq ft retail space features a unique and profitable business modelâ€"purchasing clothing by the bag and reselling a wide range of thrifted inventory. A popular spot for locals and budget-conscious shoppers alike, this business sees consistent foot traffic. Above the store is a spacious 1,321 sq ft two-bedroom suite, ideal for on-site owner use. The property offers ample parking for both customers and staff. Situated in a growing community of approximately 12,000, Wetaskiwin provides a supportive, low-cost environment for small businesses. Strategically located between Edmonton and Red Deer, this is an excellent opportunity for investors or owner-operators looking to step into an established, turn-key business.