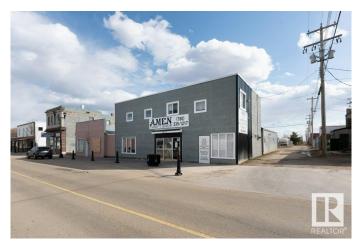

# \$475,000 - 4813 50 Avenue, Wetaskiwin

MLS® #E4432124

### \$475,000

0 Bedroom, 0.00 Bathroom, Retail on 0.00 Acres

City Center South, Wetaskiwin, AB

Turnkey Thrift Store & Mixed-Use Property in Wetaskiwin Excellent opportunity to own a thriving thrift store at 4813â€"50 Ave, located on a highly visible main street in the heart of Wetaskiwin. This 3,216.91 sq ft retail space features a unique and profitable business modelâ€"purchasing clothing by the bag and reselling a wide range of thrifted inventory. A popular spot for locals and budget-conscious shoppers alike, this business sees consistent foot traffic. Above the store is a spacious 1,321 sq ft two-bedroom suite, ideal for on-site owner use. The property offers ample parking for both customers and staff. Situated in a growing community of approximately 12,000, Wetaskiwin provides a supportive, low-cost environment for small businesses. Strategically located between Edmonton and Red Deer, this is an excellent opportunity for investors or owner-operators looking to step into an established, turn-key business.