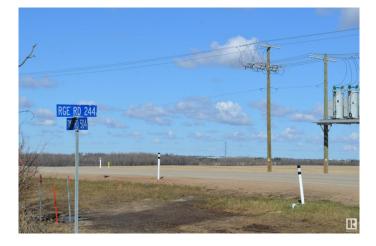

#### \$4,500,000

0 Bedroom, 0.00 Bathroom, Rural on 78.01 Acres

None, Rural Leduc County, AB

78.01 acres, more or less, fronting onto HWY 625 between Nisku and the city of Beaumont in Leduc County. This parcel is on the south west boarder of the city of Beaumont. It is extremely well located excellent piece of land just just minutes away from both centres.. It is a great holding property for future developments and is in the East Vistas Area Structure Plan. Easy Access to city of Beaumont, City of Edmonton south side, South Edmonton shopping establishments, 15 minutes to Edmonton International Airport and 5 minutes to Nisku and city of Leduc Industrial Business parks.

## **Community Information**

| Address     | Hwy 625 & Rr 244   |
|-------------|--------------------|
| Area        | Rural Leduc County |
| Subdivision | None               |

| City        | Rural Leduc County |
|-------------|--------------------|
| County      | ALBERTA            |
| Province    | AB                 |
| Postal Code | T4X 0N9            |