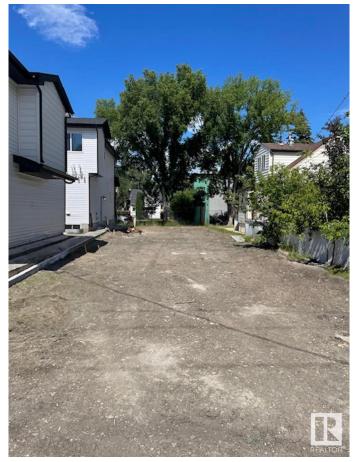

## \$315,000

0 Bedroom, 0.00 Bathroom, Single Family on 0.00 Acres

Allendale, Edmonton, AB

Discover the canvas for your dream home in the heart of Allendale! This prime, vacant lot offers a rare opportunity to craft your vision amidst a thriving, established community. This blank slate invites architectural innovation and personalization, boasting proximity to schools, parks, and local amenities. Nestled in a sought-after neighborhood, embrace the tranquility of suburban living while relishing the convenience of urban access. Seize the chance to shape your ideal lifestyle in this coveted locale, where every architectural aspiration can become a reality. Fully serviced: NEW 25mm Water Service, and a NEW 150mm Sanitary Service. There is a power pole directly behind the lot across the alley so no worries about needing to add a power pole or additional cost for a new overhead power service. The RDP is attached. This is from before the new bylaw came into effect, so it is showing requirements that are now more relaxed (IE. front set back).