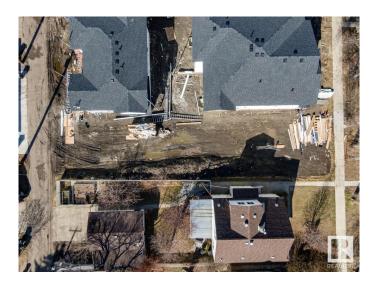

## \$315,000

0 Bedroom, 0.00 Bathroom, Single Family on 0.00 Acres

Allendale, Edmonton, AB

Discover the canvas for your dream home in the heart of Allendale! This prime, vacant lot offers a rare opportunity to craft your vision amidst a thriving, established community. This blank slate invites architectural innovation and personalization, boasting proximity to schools, parks, and local amenities. Nestled in a sought-after neighborhood, embrace the tranquility of suburban living while relishing the convenience of urban access. Seize the chance to shape your ideal lifestyle in this coveted locale, where every architectural aspiration can become a reality. Fully serviced: NEW 25mm Water Service, and a NEW 150mm Sanitary Service. There is a power pole directly behind the lot across the alley so no worries about needing to add a power pole or additional cost for a new overhead power service. The RDP is attached. This is from before the new bylaw came into effect, so it is showing requirements that are now more relaxed (IE. front set back).