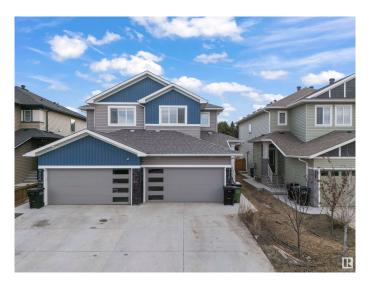

### \$555,000

4 Bedroom, 3.50 Bathroom, 1,575 sqft Single Family on 0.00 Acres

Chappelle Area, Edmonton, AB

Prime Location!!! Backing onto 41 Ave SW, all amenities nearby, close to the airport as well, welcome to this duplex built in 2020 and comes with a one bedroom LEGAL BASEMENT SUITE with a SEPARATE ENTRY as a mortgage helper!!! Do not miss on this opportunity as this would not last. The duplex next door at 7652 is listed as well and if you have family and friends looking this could be a perfect opportunity for multi-generational living. Call this your home today! This beautiful house is very spacious with a total of 4 bedrooms and 3.5 bathrooms, with a Shopping Plaza very close to the house. Also, this house has no neighbour in the back.

Year Built 2020

Type Single Family

Sub-Type Half Duplex
Style 2 Storey
Status Active

#### **Exterior**

Exterior Wood, Vinyl

Exterior Features Airport Nearby, Golf Nearby, Landscaped, Shopping Nearby

Roof Asphalt Shingles

Construction Wood, Vinyl

Foundation Concrete Perimeter