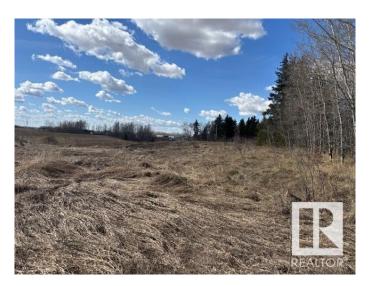

## \$4,500,000

0 Bedroom, 0.00 Bathroom, Single Family on 30.00 Acres

Decoteau, Edmonton, AB

Amazing property 30 acres located at excellent location on 2103 Ellerslie Road SW in city of Edmonton. The area structure plan of this entire DECOTEAU area has already been approved where these lands are located. These lands are located in DECOTEAU neighborhood of this DECOTEAU ASP. Easy to access to Anthony Henday and shopping area of southeast Edmonton.