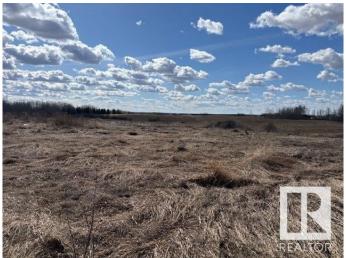

## \$4,500,000

0 Bedroom, 0.00 Bathroom, Single Family on 30.00 Acres

Decoteau, Edmonton, AB

Amazing property 30 acres located at excellent location on 2103 Ellerslie Road SW in city of Edmonton. The area structure plan of this entire DECOTEAU area has already been approved where these lands are located. These lands are located in DECOTEAU neighborhood of this DECOTEAU ASP. Easy to access to Anthony Henday and shopping area of southeast Edmonton.