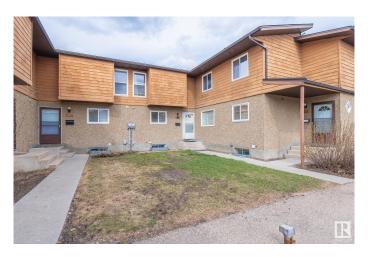

## \$210,000

3 Bedroom, 1.50 Bathroom, 1,079 sqft Condo / Townhouse on 0.00 Acres

Daly Grove, Edmonton, AB

Well kept property in TAMARACK PARK in DALY GROVE area. This House got everything to call HOME. On main floor you will find beautiful modern kitchen with quartz countertops and stainless steel appliances. Also on this floor you will find good size dinning area and living area with gas fire place and a half bath. Main floor finished with tiles and laminate flooring. On top floor you will get 3 bedrooms and A full bath. Basement is partially finished. Fully fenced back yard with concrete pad. This house is walking distance to DALY GROVE SCHOOL AND PARK. A MUST SEE!

# **Community Information**

Address 36 3812 20 Avenue

Area Edmonton
Subdivision Daly Grove
City Edmonton
County ALBERTA

Province AB

Postal Code T6L 4B2