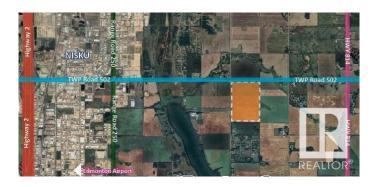

## \$2,529,000

0 Bedroom, 0.00 Bathroom, Land Commercial on 0.00 Acres

None, Rural Leduc County, AB

Prime Land for Sale – Build or Invest This beautiful parcel is up for grabs—buy it on its own or combine it with the adjoining 1/4 section. Located just 2 km east of Nisku on Airport Road, it sits perfectly between Beaumont and Leduc. The land currently brings in \$80/acre in annual income and offers excellent development potential: build up to 4 houses. Hard-to-beat location with quick access to EIA, QE2, Leduc, Nisku, Beaumont, and South Edmonton.