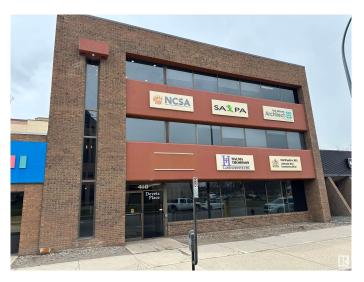

## \$240,000

0 Bedroom, 0.00 Bathroom, Office on 0.00 Acres

South Lethbridge City, Lethbridge, AB

Fully Developed Unit: Includes several offices, open work area and reception. Central Location: Conveniently situated in the heart of downtown, the property offers immediate access to a wide range of nearby amenities, including restaurants, shops, professional services, and public transit. Functionality: Property can uniquely accommodate a wide variety of professional users. Elevator Serviced Building and professionally managed property.