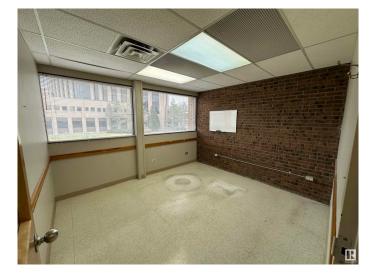

## \$240,000

0 Bedroom, 0.00 Bathroom, Office on 0.00 Acres

South Lethbridge City, Lethbridge, AB

Fully Developed Unit: Includes several offices, open work area and reception. Central Location: Conveniently situated in the heart of downtown, the property offers immediate access to a wide range of nearby amenities, including restaurants, shops, professional services, and public transit. Functionality: Property can uniquely accommodate a wide variety of professional users. Elevator Serviced Building and professionally managed property.