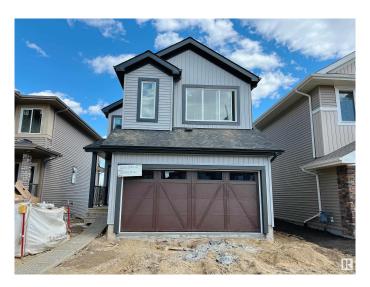

## \$778,000 - 2603 208 Street, Edmonton

MLS® #E4432827

## \$778,000

6 Bedroom, 4.00 Bathroom, 1,916 sqft Single Family on 0.00 Acres

The Uplands, Edmonton, AB

Welcome to this beautifully designed open-to-above ceiling home offering an abundance of natural light and breathtaking pond views. This rare walkout property backs directly onto the water, providing serene views and direct access to nature from your own backyard. The main floor features a spacious bedroom and a full bathroomâ€"perfect for guests or multi-generational living. Downstairs, the fully finished legal basement boasts two oversized bedrooms, a separate entrance, and a complete setup ideal for rental income or extended family. Don't miss this incredible opportunity for luxurious living with income potential in a prime location!

## **Essential Information**

MLS® # E4432827 Price \$778,000

Bedrooms 6 Bathrooms 4.00

Full Baths 4

Square Footage 1,916
Acres 0.00
Year Built 2025

Type Single Family

Sub-Type Detached Single Family

Style 2 Storey
Status Active