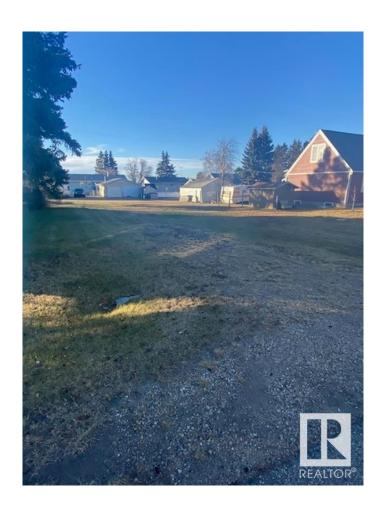

#### \$80,000

0 Bedroom, 0.00 Bathroom, Single Family on 0.00 Acres

Josephburg, Josephburg, AB

Vacant Lot in the hamlet of Josephburg. Only minutes to Fort Saskatchewan (6.5 km west). Utilities such as power, gas, water & sewer are at the lot because a house was there previously and has since been removed. Items currently sitting on the lot are not included in the sale (Unless negotiated into the deal). The lot size is 60' x 120' or 18.3m x 36.6m. This is your opportunity to build your DREAM home in the lovely community of Josephburg. The best of both worlds - live in a small community and enjoy all the city amenities of Fort Saskatchewan.