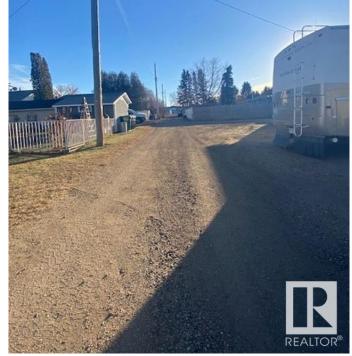

#### \$80,000

0 Bedroom, 0.00 Bathroom, Single Family on 0.00 Acres

Josephburg, Josephburg, AB

Vacant Lot in the hamlet of Josephburg. Only minutes to Fort Saskatchewan (6.5 km west). Utilities such as power, gas, water & sewer are at the lot because a house was there previously and has since been removed. Items currently sitting on the lot are not included in the sale (Unless negotiated into the deal). The lot size is 60' x 120' or 18.3m x 36.6m. This is your opportunity to build your DREAM home in the lovely community of Josephburg. The best of both worlds - live in a small community and enjoy all the city amenities of Fort Saskatchewan.