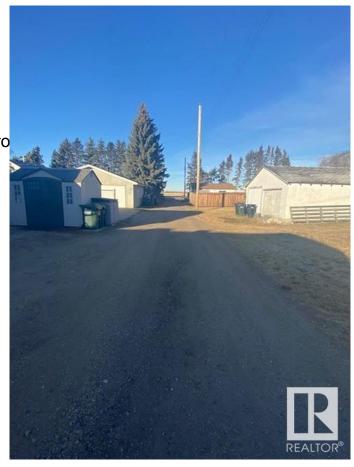

#### \$80,000

0 Bedroom, 0.00 Bathroom, Single Family on 0.00 Acres

Josephburg, Josephburg, AB

Vacant Lot in the hamlet of Josephburg. Only minutes to Fort Saskatchewan (6.5 km west). Utilities such as power, gas, water & sewer are at the lot because a house was there previously and has since been removed. Items currently sitting on the lot are not included in the sale (Unless negotiated into the deal). The lot size is 60' x 120' or 18.3m x 36.6m. This is your opportunity to build your DREAM home in the lovely community of Josephburg. The best of both worlds - live in a small community and enjoy all the city amenities of Fort Saskatchewan.