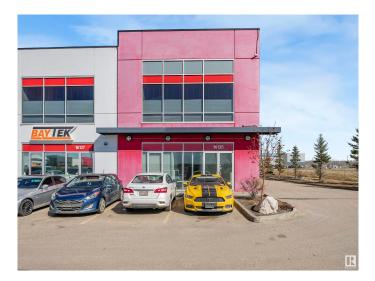

# \$0 - 16135 142 Street, Edmonton

MLS® #E4432914

#### \$0

0 Bedroom, 0.00 Bathroom, Industrial on 0.00 Acres

Rampart Industrial, Edmonton, AB

This stunning office space redefines understated elegance. Designed with both functionality and style in mind, it boasts a beautifully finished interior complete with a spacious staff kitchen, modern bathrooms, and a thoughtful layout that enhances workflow and comfort. The option to include a back warehouse adds valuable flexibility for businesses with storage or operational needs. A rare combination of sophistication and utility, this space is ready to elevate your work environment.