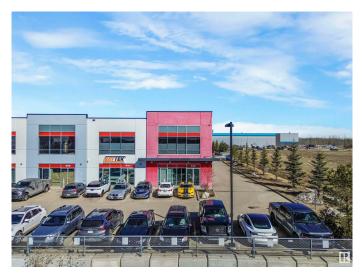

# \$0 - 16135 142 Street, Edmonton

MLS® #E4432914

#### \$0

0 Bedroom, 0.00 Bathroom, Industrial on 0.00 Acres

Rampart Industrial, Edmonton, AB

This stunning office space redefines understated elegance. Designed with both functionality and style in mind, it boasts a beautifully finished interior complete with a spacious staff kitchen, modern bathrooms, and a thoughtful layout that enhances workflow and comfort. The option to include a back warehouse adds valuable flexibility for businesses with storage or operational needs. A rare combination of sophistication and utility, this space is ready to elevate your work environment.