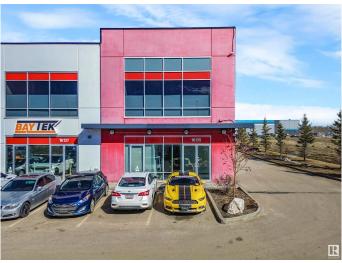

# \$0 - 16135 142 Street, Edmonton

MLS® #E4432914

#### \$0

0 Bedroom, 0.00 Bathroom, Industrial on 0.00 Acres

Rampart Industrial, Edmonton, AB

This stunning office space redefines understated elegance. Designed with both functionality and style in mind, it boasts a beautifully finished interior complete with a spacious staff kitchen, modern bathrooms, and a thoughtful layout that enhances workflow and comfort. The option to include a back warehouse adds valuable flexibility for businesses with storage or operational needs. A rare combination of sophistication and utility, this space is ready to elevate your work environment.