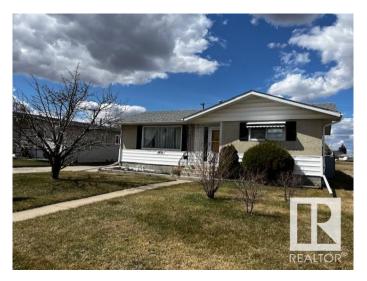

## \$214,000

2 Bedroom, 2.00 Bathroom, 1,002 sqft Single Family on 0.00 Acres

Vegreville, Vegreville, AB

Nestled on a mature, quiet street, this 1,000 sq. ft. bungalow offers comfort and convenience. The main floor features two bedrooms and an open-concept kitchen and dining area, perfect for entertaining. The basement includes a second bathroom and a large family room, providing additional living space. Recent upgrades include some windows, furnace, and hot water tank. Parking is plentiful with both a front-drive single detached garage and a back-drive double detached garage. A fantastic opportunity in a desirable neighborhood!

## **Essential Information**

MLS® # E4433026 Price \$214,000

Bedrooms 2 Bathrooms 2.00

Full Baths 2

Square Footage 1,002 Acres 0.00 Year Built 1968

Type Single Family

Sub-Type Detached Single Family

Style Bungalow