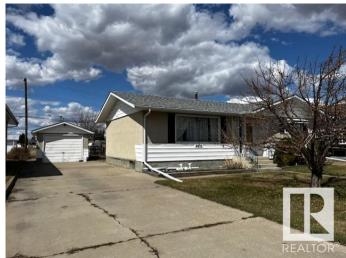

## \$214,000

2 Bedroom, 2.00 Bathroom, 1,002 sqft Single Family on 0.00 Acres

Vegreville, Vegreville, AB

Nestled on a mature, quiet street, this 1,000 sq. ft. bungalow offers comfort and convenience. The main floor features two bedrooms and an open-concept kitchen and dining area, perfect for entertaining. The basement includes a second bathroom and a large family room, providing additional living space. Recent upgrades include some windows, furnace, and hot water tank. Parking is plentiful with both a front-drive single detached garage and a back-drive double detached garage. A fantastic opportunity in a desirable neighborhood!

### **Amenities**

Amenities See Remarks

Parking Double Garage Detached, Single Garage Detached

Interior

Appliances Dryer, Freezer, Refrigerator, Stove-Electric, Washer, Window Coverings

Heating Forced Air-1, Natural Gas