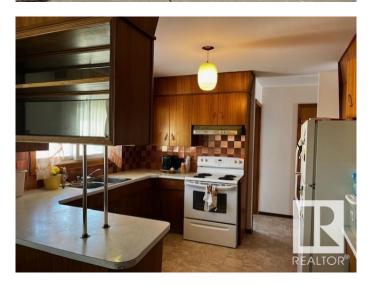

## \$214,000

2 Bedroom, 2.00 Bathroom, 1,002 sqft Single Family on 0.00 Acres

Vegreville, Vegreville, AB

Nestled on a mature, quiet street, this 1,000 sq. ft. bungalow offers comfort and convenience. The main floor features two bedrooms and an open-concept kitchen and dining area, perfect for entertaining. The basement includes a second bathroom and a large family room, providing additional living space. Recent upgrades include some windows, furnace, and hot water tank. Parking is plentiful with both a front-drive single detached garage and a back-drive double detached garage. A fantastic opportunity in a desirable neighborhood!

### **Amenities**

Amenities See Remarks

Parking Double Garage Detached, Single Garage Detached

Interior

Appliances Dryer, Freezer, Refrigerator, Stove-Electric, Washer, Window Coverings

Heating Forced Air-1, Natural Gas