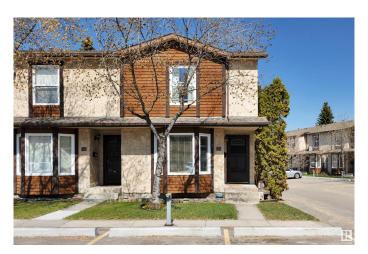

#### \$249,900

3 Bedroom, 1.50 Bathroom, 1,132 sqft Condo / Townhouse on 0.00 Acres

Beaumaris, Edmonton, AB

2 PARKING STALLS! INCREDIBLE VALUE! 3 bedroom END-UNIT townhouse with a FULLY FINISHED basement in the wonderful neighbourhood of Beaumaris. Located near a beautiful lake and walking trails, this fully finished 2 storey is a great investment property or starter home. Cozy living room with a warm GAS FIREPLACE. Well designed kitchen makes every square inch count, with ample storage and counter space. Upstairs is a generous sized primary bedroom with a walk-in closet. Two additional bedrooms and a 4 pc bath are perfect for the growing family. FULLY FINISHED basement offers and additional living/family room and an additional area for an office or hobby space! Fenced yard, 2 parking stalls in front of the unit, newer windows/roof, and new window coverings. Close to all amenities you need, VALUE!

## **Exterior**

Exterior Wood, Stucco

Exterior Features Fenced, Public Transportation, Schools, Shopping Nearby

Roof Asphalt Shingles

Construction Wood, Stucco

Foundation Concrete Perimeter