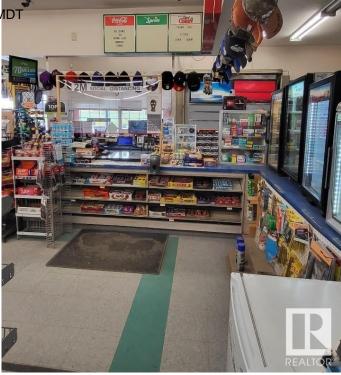

## \$1,490,000

0 Bedroom, 0.00 Bathroom, Business with Property on 0.00 Acres

None, Rural St. Paul County, AB

BE YOUR OWN BOSS! GAS STATION & GROCERY W/ LIQUOR STORE. FULLY RENOVATED STORE & HOUSE. 1300 SQFT HOUSE W/ DBL GARAGE AT BACK OF STORE. A THRIVING BUSINESS WITH GREAT POTENTIAL FOR GROWTH. SHOWING EXCELLENT RETURN WITH ACTIVE CLIENTELE. THIS IS A VERY BUSY STORE. OPEN 8AM - 9 PM (MON - FRI) / 9AM-7PM (SAT-SUN). A GOLDEN OPPOTUNITY! HWY 866 NORTH OF HWY 28 W OF HWY 36. 50 KM