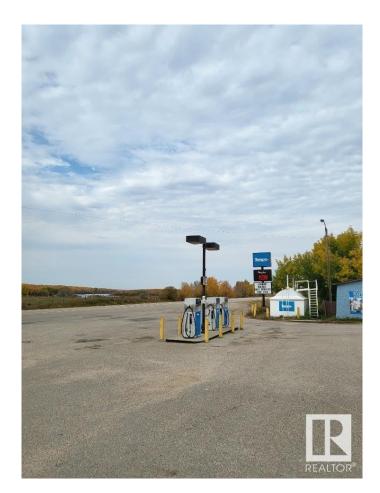

## \$1,490,000

0 Bedroom, 0.00 Bathroom, Business with Property on 0.00 Acres

None, Rural St. Paul County, AB

BE YOUR OWN BOSS! GAS STATION & GROCERY W/ LIQUOR STORE. FULLY RENOVATED STORE & HOUSE. 1300 SQFT HOUSE W/ DBL GARAGE AT BACK OF STORE. A THRIVING BUSINESS WITH GREAT POTENTIAL FOR GROWTH. SHOWING EXCELLENT RETURN WITH ACTIVE CLIENTELE. THIS IS A VERY BUSY STORE. OPEN 8AM - 9 PM (MON - FRI) / 9AM-7PM (SAT-SUN). A GOLDEN OPPOTUNITY! HWY 866 NORTH OF HWY 28 W OF HWY 36. 50 KM