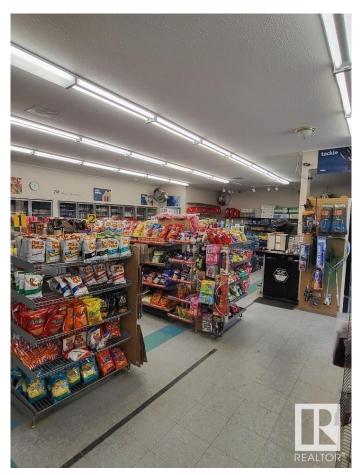

## \$1,490,000

0 Bedroom, 0.00 Bathroom, Business with Property on 0.00 Acres

None, Rural St. Paul County, AB

BE YOUR OWN BOSS! GAS STATION & GROCERY W/ LIQUOR STORE. FULLY RENOVATED STORE & HOUSE. 1300 SQFT HOUSE W/ DBL GARAGE AT BACK OF STORE. A THRIVING BUSINESS WITH GREAT POTENTIAL FOR GROWTH. SHOWING EXCELLENT RETURN WITH ACTIVE CLIENTELE. THIS IS A VERY BUSY STORE. OPEN 8AM - 9 PM (MON - FRI) / 9AM-7PM (SAT-SUN). A GOLDEN OPPOTUNITY! HWY 866 NORTH OF HWY 28 W OF HWY 36. 50 KM