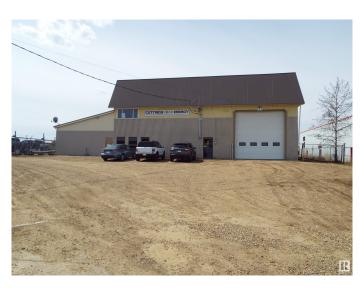

## \$1,400,000

0 Bedroom, 0.00 Bathroom, Industrial on 0.00 Acres

East Industrial\_LEDU, Leduc, AB

Total of 9100 sq ft on 1.28 acres. Concrete block building with addition for cold storage. Approximately 4900 sq ft of heated shop space with two 16 x 16 ft overhead doors & 12 x 16 ft overhead door. Two levels of offices with reception area & board room. Over 2200 sq ft of cold storage. Fenced yard (except for cross fence with adjoining property which is also for sale). Well packed gravel yard, ideal for heavy user.