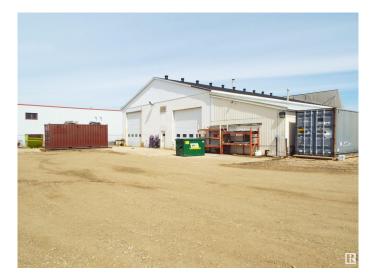

## \$1,400,000

0 Bedroom, 0.00 Bathroom, Industrial on 0.00 Acres

East Industrial\_LEDU, Leduc, AB

Total of 9100 sq ft on 1.28 acres. Concrete block building with addition for cold storage. Approximately 4900 sq ft of heated shop space with two 16 x 16 ft overhead doors & 12 x 16 ft overhead door. Two levels of offices with reception area & board room. Over 2200 sq ft of cold storage. Fenced yard (except for cross fence with adjoining property which is also for sale). Well packed gravel yard, ideal for heavy user.