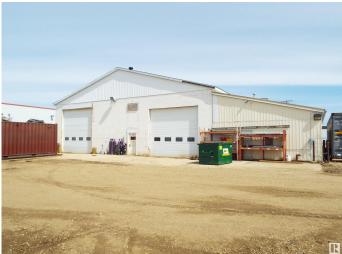

## \$1,400,000

0 Bedroom, 0.00 Bathroom, Industrial on 0.00 Acres

East Industrial\_LEDU, Leduc, AB

Total of 9100 sq ft on 1.28 acres. Concrete block building with addition for cold storage. Approximately 4900 sq ft of heated shop space with two 16 x 16 ft overhead doors & 12 x 16 ft overhead door. Two levels of offices with reception area & board room. Over 2200 sq ft of cold storage. Fenced yard (except for cross fence with adjoining property which is also for sale). Well packed gravel yard, ideal for heavy user.