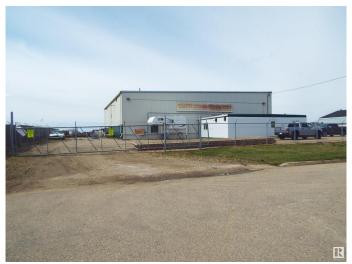

## \$1,400,000

0 Bedroom, 0.00 Bathroom, Industrial on 0.00 Acres

East Industrial\_LEDU, Leduc, AB

Total of 7521 sq ft on 1.31 acres. Steel frame 6400 sq ft shop, three 12 x 16 ft overhead doors and one 14 x 16 ft overhead door. Radiant tube heaters, fenced yard (except for cross fence with adjoining property which is also for sale). 1131 sq ft of office space with 4 individual offices & boardroom, separate heating system with air conditioning. Well packed gravel yard, able to drive tractor trailer around the shop with two gates.

## **Exterior**

Exterior Metal, Steel Frame
Construction Metal, Steel Frame