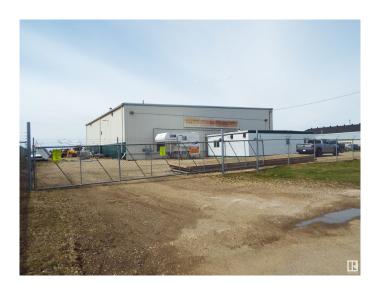

## \$1,400,000

0 Bedroom, 0.00 Bathroom, Industrial on 0.00 Acres

East Industrial\_LEDU, Leduc, AB

Total of 7521 sq ft on 1.31 acres. Steel frame 6400 sq ft shop, three 12 x 16 ft overhead doors and one 14 x 16 ft overhead door. Radiant tube heaters, fenced yard (except for cross fence with adjoining property which is also for sale). 1131 sq ft of office space with 4 individual offices & boardroom, separate heating system with air conditioning. Well packed gravel yard, able to drive tractor trailer around the shop with two gates.

## **Exterior**

Exterior Metal, Steel Frame
Construction Metal, Steel Frame