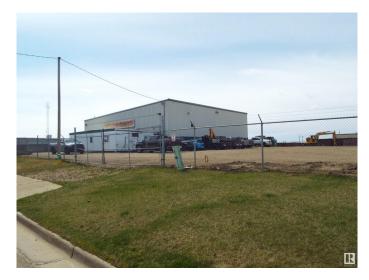

## \$1,400,000

0 Bedroom, 0.00 Bathroom, Industrial on 0.00 Acres

East Industrial\_LEDU, Leduc, AB

Total of 7521 sq ft on 1.31 acres. Steel frame 6400 sq ft shop, three 12 x 16 ft overhead doors and one 14 x 16 ft overhead door. Radiant tube heaters, fenced yard (except for cross fence with adjoining property which is also for sale). 1131 sq ft of office space with 4 individual offices & boardroom, separate heating system with air conditioning. Well packed gravel yard, able to drive tractor trailer around the shop with two gates.

## **Exterior**

Exterior Metal, Steel Frame
Construction Metal, Steel Frame